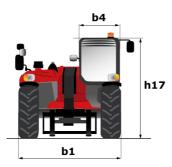

Technical sheet **MLT 730-115 V CP**Telehandlers

| Capacities                                                        | Metric                                                           |
|-------------------------------------------------------------------|------------------------------------------------------------------|
|                                                                   |                                                                  |
| Max. capacity                                                     | 3000 kg                                                          |
| Max. lifting height                                               | 6.85 m                                                           |
| Max. outreach                                                     | 4.30 m                                                           |
| Reach at max. height                                              | 1.50 m                                                           |
| Weight and dimensions                                             |                                                                  |
| Unladen weight (with forks)                                       | 6910 kg                                                          |
| m4 - Ground clearance                                             | 0.28 m                                                           |
| l2 - Overall length to carriage (with hitch)                      | 5.08 m                                                           |
| y - Wheelbase                                                     | 2.69 m                                                           |
| b4 - Overall width of cab                                         | 0.95 m                                                           |
| b1 - Overall width                                                | 2.06 m                                                           |
| h17 - Overall height                                              | 2.14 m                                                           |
| a4 - Crowd angle                                                  | 13 °                                                             |
| a5 - Dump angle                                                   | 133 °                                                            |
| Wa1 - External turning radius (over tyres)                        | 3.65 m                                                           |
| Standard tyres                                                    | 400/70 R20 149A8 A580 - Alliance                                 |
| Engine                                                            |                                                                  |
| Brand                                                             | Deutz                                                            |
| Environmental norm                                                | Stage IV / Tier 4 Final                                          |
| Model                                                             | TCD 3.6 I                                                        |
| Number of cylinders - Cubic capacity                              | 4 - 3621 cm³                                                     |
| Power                                                             | 116 hp / 85 kW                                                   |
| Reversible fan                                                    | Standard                                                         |
| Cooling system                                                    | 3 radiators (water + intercooler + hydraulic oil)                |
| Transmission                                                      |                                                                  |
| Туре                                                              | M-Varioshift                                                     |
| Number of gears (forward/reverse)                                 | 2/2                                                              |
| Differential lock                                                 | Limited slip differential on front axle                          |
| Parking brake                                                     | Manual parking brake                                             |
|                                                                   | Hydraulic oil immersed multi-disc braking on                     |
| Service brake                                                     | front axle                                                       |
| Hydraulics                                                        |                                                                  |
| Hydraulic pump type                                               | Gear pump                                                        |
| Hydraulic flow - Pressure                                         | 104 l/min - 250 bar                                              |
| Tank capacities                                                   |                                                                  |
| Hydraulic oil                                                     | 94 l                                                             |
| Fuel                                                              | 78                                                               |
| Diesel Exhaust Fluid (AdBlue® type)                               | 13                                                               |
| Noise & vibration                                                 |                                                                  |
| Noise at driving position (LpA) tested following NF EN 12053 norm | 74 dB(A)                                                         |
| Environmental noise (LwA)                                         | 105 dB(A)                                                        |
| Vibration to whole hand / arm                                     | <2.5 m/s <sup>2</sup>                                            |
| Miscellaneous                                                     |                                                                  |
| Safety                                                            | Tractor homologation<br>EN 15000 Norm<br>Cab ROPS - FOPS Level 2 |

## **Dimensional drawing**

Siège Social 430 rue de l'Aubinière - 44150 Ancenis Cedex - France Tel: +33(0)2 40 09 10 11 - Fax: +33 (0)2 40 09 10 97 www.manitou.com

This brochure describes versions and configuration options for Manitou products which may be fitted with different equipment. The equipment described in this brochure may be standard, optional or not available depending on version. Manitou reserves the right to change the specifications shown and described at any time and without prior warning. The manufacturer is not liable for the specifications given. For more information, contact your Manitou dealer. Non-contractual document. Product descriptions may differ from actual products. List of specifications is not comprehensive. The logos and visual identity of the company are the property of Manitou and may not be used without authorisation. All rights reserved. The photos and diagrams contained in thisbrochure are provided for information only. MANITOU BF SA - Limited company with board of directors - Share capital: 39,547,824 euros - 857 802 508 RCS Nantes