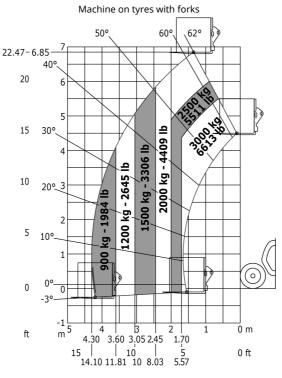

e movements                                     | 0       | 0       | 0     |
| Front and rear work lights on cab (x4: 2 front + 2 rear)               | S       | -       | -     |
| Front and rear LED work lights on cab (x4 : 2 front + 2 rear)          | 0       | S       | S     |
| Extra front wiper                                                      | 0       | S       | S     |
| Electric mirror with de-icing                                          | 0       | 0       | S     |
| Flat LED rotating beacon (-71 mm)                                      | 0       | 0       | 0     |
| LED + (4 extra work lights)                                            | 0       | 0       | 0     |
| LED work lights on boom head (on fixed part) (x2)                      | 0       | 0       | 0     |



Rough terrain load chart (EN 1459 B)

## **Dimensional drawing**











Siège Social 430 rue de l'Aubinière - 44150 Ancenis Cedex - France Tel: +33(0)2 40 09 10 11 - Fax: +33 (0)2 40 09 10 97 www.manitou.com



This brochure describes versions and configuration options for Manitou products which may be fitted with different equipment. The equipment described in this brochure may be standard, optional or not available depending on version. Manitou reserves the right to change the specifications shown and described at any time and without prior warning. The manufacturer is not liable for the specifications given. For more information, contact your Manitou dealer. Non-contractual document. Product descriptions may differ from actual products. List of specifications is not comprehensive.