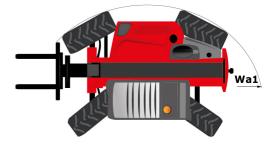

Technical sheet **MLT 730-115 V CP**Telehandlers

| Capacities                                                        | Metric                                                           |
|-------------------------------------------------------------------|------------------------------------------------------------------|
|                                                                   |                                                                  |
| Max. capacity                                                     | 3000 kg                                                          |
| Max. lifting height                                               | 6.85 m                                                           |
| Max. outreach                                                     | 4.30 m                                                           |
| Reach at max. height                                              | 1.50 m                                                           |
| Weight and dimensions                                             |                                                                  |
| Unladen weight (with forks)                                       | 6910 kg                                                          |
| m4 - Ground clearance                                             | 0.28 m                                                           |
| l2 - Overall length to carriage (with hitch)                      | 5.08 m                                                           |
| y - Wheelbase                                                     | 2.69 m                                                           |
| b4 - Overall width of cab                                         | 0.95 m                                                           |
| b1 - Overall width                                                | 2.06 m                                                           |
| h17 - Overall height                                              | 2.14 m                                                           |
| a4 - Crowd angle                                                  | 13 °                                                             |
| a5 - Dump angle                                                   | 133 °                                                            |
| Wa1 - External turning radius (over tyres)                        | 3.65 m                                                           |
| Standard tyres                                                    | 400/70 R20 149A8 A580 - Alliance                                 |
| Engine                                                            |                                                                  |
| Brand                                                             | Deutz                                                            |
| Environmental norm                                                | Stage IV / Tier 4 Final                                          |
| Model                                                             | TCD 3.6 I                                                        |
| Number of cylinders - Cubic capacity                              | 4 - 3621 cm³                                                     |
| Power                                                             | 116 hp / 85 kW                                                   |
| Reversible fan                                                    | Standard                                                         |
| Cooling system                                                    | 3 radiators (water + intercooler + hydraulic oil)                |
| Transmission                                                      |                                                                  |
| Туре                                                              | M-Varioshift                                                     |
| Number of gears (forward/reverse)                                 | 2/2                                                              |
| Differential lock                                                 | Limited slip differential on front axle                          |
| Parking brake                                                     | Manual parking brake                                             |
|                                                                   | Hydraulic oil immersed multi-disc braking on                     |
| Service brake                                                     | front axle                                                       |
| Hydraulics                                                        |                                                                  |
| Hydraulic pump type                                               | Gear pump                                                        |
| Hydraulic flow - Pressure                                         | 104 l/min - 250 bar                                              |
| Tank capacities                                                   |                                                                  |
| Hydraulic oil                                                     | 94 l                                                             |
| Fuel                                                              | 78                                                               |
| Diesel Exhaust Fluid (AdBlue® type)                               | 13                                                               |
| Noise & vibration                                                 |                                                                  |
| Noise at driving position (LpA) tested following NF EN 12053 norm | 74 dB(A)                                                         |
| Environmental noise (LwA)                                         | 105 dB(A)                                                        |
| Vibration to whole hand / arm                                     | <2.5 m/s <sup>2</sup>                                            |
| Miscellaneous                                                     |                                                                  |
| Safety                                                            | Tractor homologation<br>EN 15000 Norm<br>Cab ROPS - FOPS Level 2 |