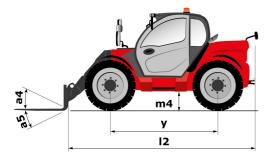

Technical sheet **MLT 730-115 V CP**Telehandlers

| Capacities                                                        | Metric                                                           |
|-------------------------------------------------------------------|------------------------------------------------------------------|
|                                                                   |                                                                  |
| Max. capacity                                                     | 3000 kg                                                          |
| Max. lifting height                                               | 6.85 m                                                           |
| Max. outreach                                                     | 4.30 m                                                           |
| Reach at max. height                                              | 1.50 m                                                           |
| Weight and dimensions                                             |                                                                  |
| Unladen weight (with forks)                                       | 6910 kg                                                          |
| m4 - Ground clearance                                             | 0.28 m                                                           |
| l2 - Overall length to carriage (with hitch)                      | 5.08 m                                                           |
| y - Wheelbase                                                     | 2.69 m                                                           |
| b4 - Overall width of cab                                         | 0.95 m                                                           |
| b1 - Overall width                                                | 2.06 m                                                           |
| h17 - Overall height                                              | 2.14 m                                                           |
| a4 - Crowd angle                                                  | 13 °                                                             |
| a5 - Dump angle                                                   | 133 °                                                            |
| Wa1 - External turning radius (over tyres)                        | 3.65 m                                                           |
| Standard tyres                                                    | 400/70 R20 149A8 A580 - Alliance                                 |
| Engine                                                            |                                                                  |
| Brand                                                             | Deutz                                                            |
| Environmental norm                                                | Stage IV / Tier 4 Final                                          |
| Model                                                             | TCD 3.6 I                                                        |
| Number of cylinders - Cubic capacity                              | 4 - 3621 cm³                                                     |
| Power                                                             | 116 hp / 85 kW                                                   |
| Reversible fan                                                    | Standard                                                         |
| Cooling system                                                    | 3 radiators (water + intercooler + hydraulic oil)                |
| Transmission                                                      |                                                                  |
| Туре                                                              | M-Varioshift                                                     |
| Number of gears (forward/reverse)                                 | 2/2                                                              |
| Differential lock                                                 | Limited slip differential on front axle                          |
| Parking brake                                                     | Manual parking brake                                             |
|                                                                   | Hydraulic oil immersed multi-disc braking on                     |
| Service brake                                                     | front axle                                                       |
| Hydraulics                                                        |                                                                  |
| Hydraulic pump type                                               | Gear pump                                                        |
| Hydraulic flow - Pressure                                         | 104 l/min - 250 bar                                              |
| Tank capacities                                                   |                                                                  |
| Hydraulic oil                                                     | 94 l                                                             |
| Fuel                                                              | 78                                                               |
| Diesel Exhaust Fluid (AdBlue® type)                               | 13                                                               |
| Noise & vibration                                                 |                                                                  |
| Noise at driving position (LpA) tested following NF EN 12053 norm | 74 dB(A)                                                         |
| Environmental noise (LwA)                                         | 105 dB(A)                                                        |
| Vibration to whole hand / arm                                     | <2.5 m/s <sup>2</sup>                                            |
| Miscellaneous                                                     |                                                                  |
| Safety                                                            | Tractor homologation<br>EN 15000 Norm<br>Cab ROPS - FOPS Level 2 |

## **Dimensional drawing**

Siège Social 430 rue de l'Aubinière - 44150 Ancenis Cedex - France Tel: +33(0)2 40 09 10 11 - Fax: +33 (0)2 40 09 10 97 www.manitou.com

This brochure describes versions and configuration options for Manitou products which may be fitted with different equipment. The equipment described in this brochure may be standard, optional or not available depending on version. Manitou reserves the right to change the specifications shown and described at any time and without prior warning. The manufacturer is not liable for the specifications given. For more information, contact your Manitou dealer. Non-contractual document. Product descriptions may differ from actual products. List of specifications is not comprehensive. The logos and visual identity of the company are the property of Manitou and may not be used without authorisation. All rights reserved. The photos and diagrams contained in thisbrochure are provided for information only. MANITOU BF SA - Limited company with board of directors - Share capital: 39,547,824 euros - 857 802 508 RCS Nantes